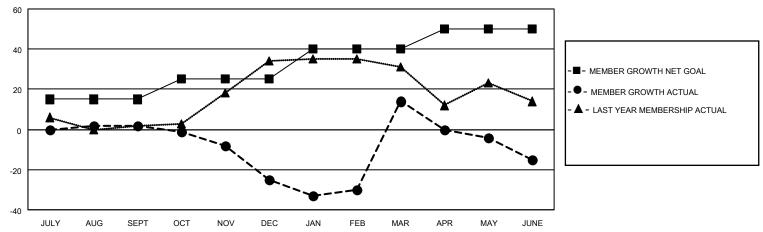

### GOALS AND ACTUAL MEMBERS CUMULATIVE

| DROPPED CLUBS: 3 |     | 20 CLUBS OF 37 ADDED 1 OR<br>MORE NEW MEMBERS | GENDER DISTRIBUTION             |                              |  |
|------------------|-----|-----------------------------------------------|---------------------------------|------------------------------|--|
|                  |     | INORE NEW MEMBERS                             | MALE<br>FEMALE                  | 503 (52.73%)<br>451 (47.27%) |  |
| DROPPED MEMBERS  |     |                                               | NON BINARY PREFER NOT TO ANSWER | 0 (0.00%)<br>0 (0.00%)       |  |
| DECEASED         | 29  |                                               | THE ENTITY TO ANOWER            | 0 (0.0070)                   |  |
| CLUB CANCELLED   | 29  | CLICK HERE FOR CUMULATIVE                     | TOTAL FAMILY UNIT MEMBERS       | 3 250                        |  |
| OTHER            | 87  | MEMBERSHIP DATA                               |                                 |                              |  |
| TOTAL            | 145 |                                               | FAMILY MEMBERS PAYING HAI       | LF DUES 130                  |  |
|                  |     |                                               |                                 |                              |  |

## District 8 S

| Clubs                 |               |           |               | Members               |                        |                         |                                                    |
|-----------------------|---------------|-----------|---------------|-----------------------|------------------------|-------------------------|----------------------------------------------------|
| RESULTS FOR 2021-2022 |               |           |               | RESULTS FOR 2021-2022 |                        |                         |                                                    |
| QUARTER               | NEW CLUB GOAL | NEW CLUBS | DROPPED CLUBS | QUARTER MEM           | BER GROWTH NET<br>GOAL | MEMBER GROWTH<br>ACTUAL | DROPPED<br>MEMBERS ACTUAL<br>(including transfers) |
| JULY/AUG/SEPT         | 0             | 0         | 1             | JULY/AUG/SEPT         | 15                     | 30                      | 27                                                 |
| OCT/NOV/DEC           | 1             | 0         | 1             | OCT/NOV/DEC           | 10                     | 15                      | 40                                                 |
| JAN/FEB/MAR           | 0             | 1         | 0             | JAN/FEB/MAR           | 15                     | 61                      | 17                                                 |
| APR/MAY/JUNE          | 1             | 0         | 1             | APR/MAY/JUNE          | 10                     | 38                      | 61                                                 |