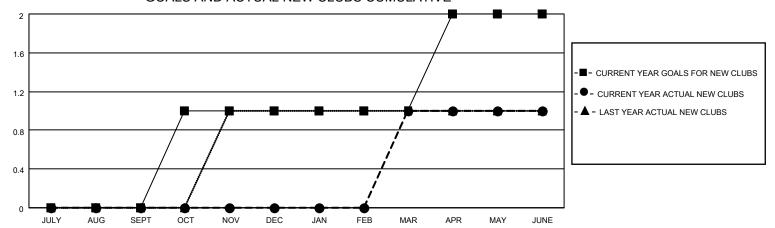

### GOALS AND ACTUAL NEW CLUBS CUMULATIVE

## District 8 S

| Clubs                 |               |           |               | Members               |                        |                         |                                                    |
|-----------------------|---------------|-----------|---------------|-----------------------|------------------------|-------------------------|----------------------------------------------------|
| RESULTS FOR 2021-2022 |               |           |               | RESULTS FOR 2021-2022 |                        |                         |                                                    |
| QUARTER               | NEW CLUB GOAL | NEW CLUBS | DROPPED CLUBS | QUARTER MEM           | BER GROWTH NET<br>GOAL | MEMBER GROWTH<br>ACTUAL | DROPPED<br>MEMBERS ACTUAL<br>(including transfers) |
| JULY/AUG/SEPT         | 0             | 0         | 1             | JULY/AUG/SEPT         | 15                     | 30                      | 27                                                 |
| OCT/NOV/DEC           | 1             | 0         | 1             | OCT/NOV/DEC           | 10                     | 15                      | 40                                                 |
| JAN/FEB/MAR           | 0             | 1         | 0             | JAN/FEB/MAR           | 15                     | 61                      | 17                                                 |
| APR/MAY/JUNE          | 1             | 0         | 1             | APR/MAY/JUNE          | 10                     | 38                      | 61                                                 |